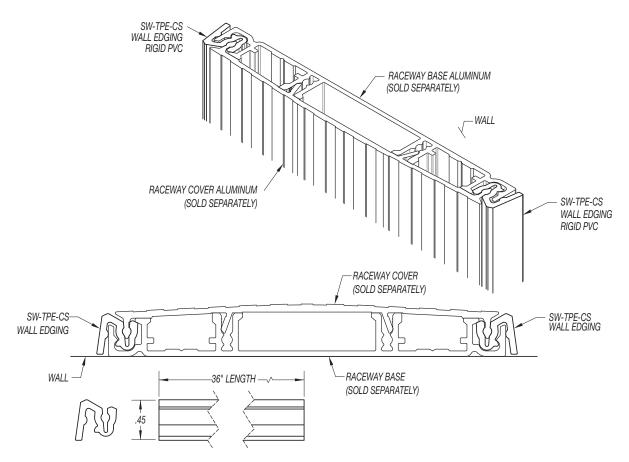

### DESCRIPTION

When access to your walls is an issue, the Smart-Way wall raceway allows you to route from the ceiling to the floor raceway. The wall raceway provides a solution for walls that aren't accessible due to fire rating, brick, concrete columns, exterior walls, or walls with internal blocking. Using our newly designed edging (SW-TPE-CS) combined with our standard raceway, you'll now be able to bypass these obstacles by running your cables on top of the wall. SW-TPE-CS raceway edging will be sold in lengths provided for 12 ft of raceway.

## WALL EDGING SPECIFICATIONS

### **ORDERING TABLE**

| Item# | Part#         | Description                       |
|-------|---------------|-----------------------------------|
| 18573 | SW-TPE-CS     | Edging for Wall Raceway           |
| 18574 | SW-WT-SWR-SLT | Floor to Wall Transition Slate    |
| 18575 | SW-WT-SWR-ALM | Floor to Wall Transition Aluminum |
| 18576 | SW-WT-FC      | Ceiling to Wall Raceway Feed      |