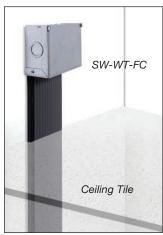

### **ORDERING TABLE**

| Item# | Part#         | Description                       |
|-------|---------------|-----------------------------------|
| 18573 | SW-TPE-CS     | Edging for Wall Raceway           |
| 18574 | SW-WT-SWR-SLT | Floor to Wall Transition Slate    |
| 18575 | SW-WT-SWR-ALM | Floor to Wall Transition Aluminum |
| 18576 | SW-WT-FC      | Ceiling to Wall Raceway Feed      |