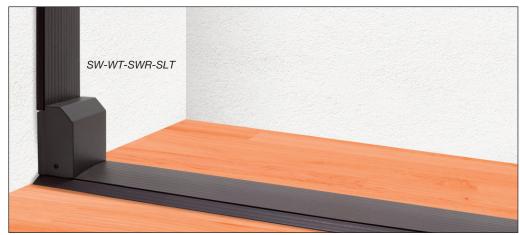

### **ORDERING TABLE**

| Item# | Part#         | Description                       |
|-------|---------------|-----------------------------------|
| 18573 | SW-TPE-CS     | Edging for Wall Raceway           |
| 18574 | SW-WT-SWR-SLT | Floor to Wall Transition Slate    |
| 18575 | SW-WT-SWR-ALM | Floor to Wall Transition Aluminum |
| 18576 | SW-WT-FC      | Ceiling to Wall Raceway Feed      |