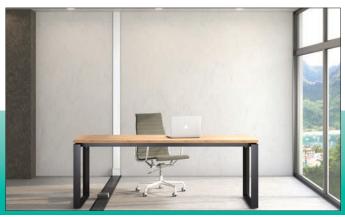

### DESCRIPTION

When access to your walls is an issue, the Smart-Way wall raceway allows you to route from the ceiling to the floor raceway. The wall raceway provides a solution for walls that aren't accessible due to fire rating, brick, concrete columns, exterior walls, or walls with internal blocking. Using our newly designed edging (SW-TPE-CS) combined with our standard raceway, you'll now be able to bypass these obstacles by running your cables on top of the wall. SW-TPE-CS raceway edging will be sold in lengths provided for 12 ft of raceway.

The wall raceway is available in slate gray or aluminum finishes. Our aluminum raceway can be over painted to match interior wall color. It provides an easy and attractive means of installing cables down the wall.